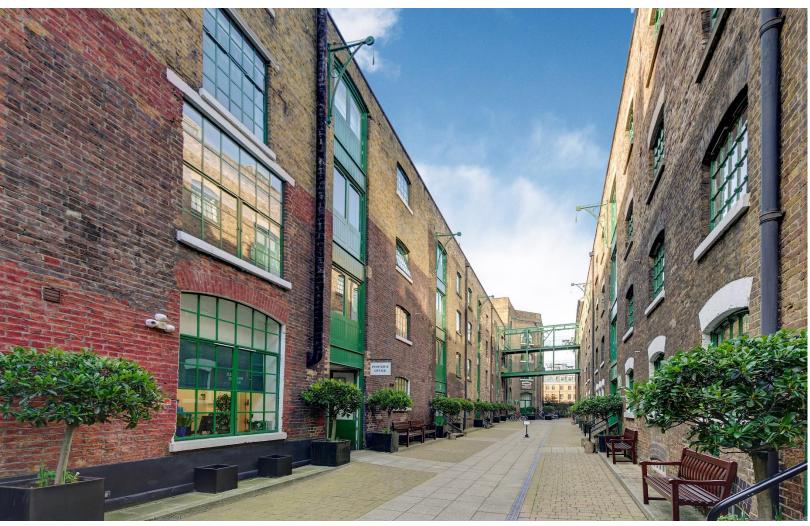

## Location

Maidstone Building Mews is located just off Borough High Street and within walking distance to London Bridge mainline and underground Stations. There are a host of amenities close by to include bar, restaurants and other independent retailers to include tourist attractions such as Borough Market, Tate Modern and The Shard.

#### Location

The property is located at the northern end of Borough High Street providing a host of amenities with Borough Market and other tourist attractions close by.

London Bridge mainline and underground station is approximately 2 minutes walk with Borough station (northern line) approximately 5 minutes away.