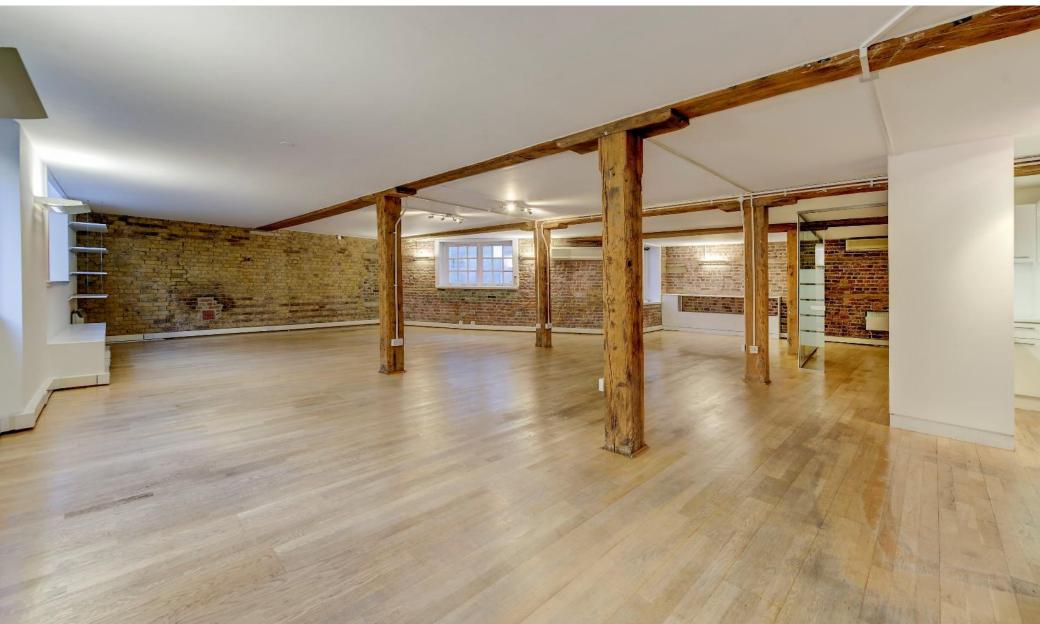

# Description

Forming part of a mixed use development, the office is accessed via a secure gated entrance and located on the first floor comprising a predominantly open plan office with the benefits of a private meeting room, new fitted kitchen and W.C facilities and shower.

## Description

Forming part of a mixed use development, the office is accessed via a secure gated entrance and located on the first floor.

The office is predominantly open plan to include a separate private office, kitchen and toilet facilities.

#### Office Specifications

- Wood flooring.
- Air-conditioning
- Electric Heaters
- Kitchen
- W.C facilities
- Private office
- On-site porter