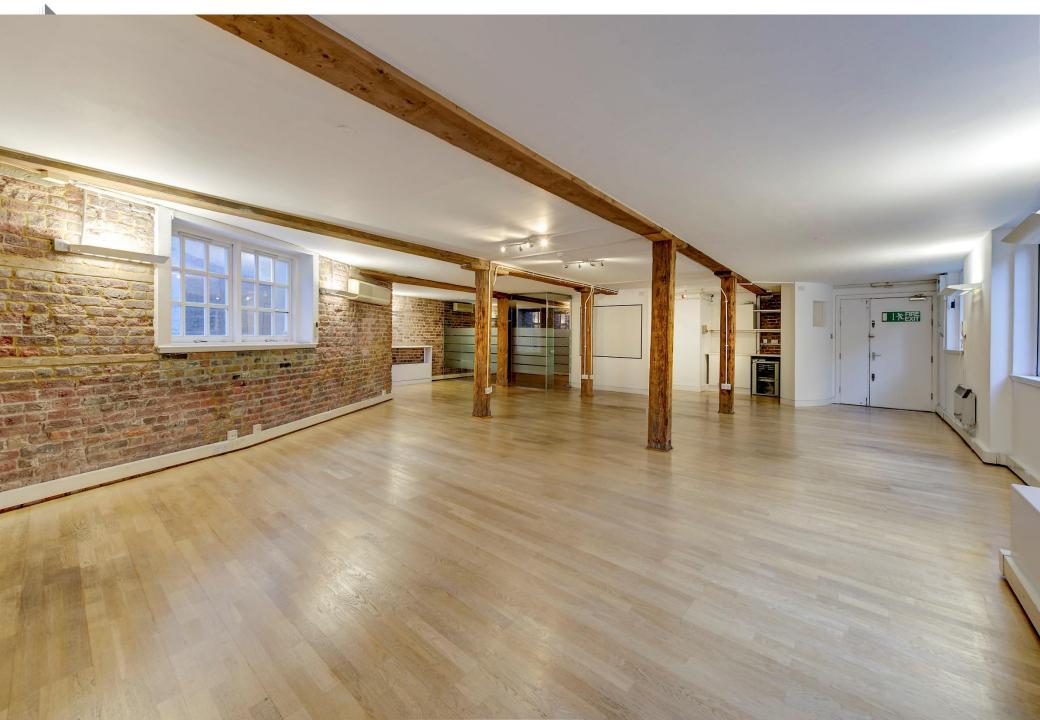

# Description

Forming part of a mixed use development, the office is accessed via a secure gated entrance and located on the first floor comprising a predominantly open plan office with the benefits of a private meeting room, new fitted kitchen and W.C facilities and shower.

## Description

Forming part of a mixed use development, the office is accessed via a secure gated entrance and located on the first floor.

The office is predominantly open plan to include a separate private office, kitchen and toilet facilities.

#### Office Specifications

- Wood flooring.
- Air-conditioning
- Electric Heaters
- Kitchen
- W.C facilities
- Private office
- On-site porter