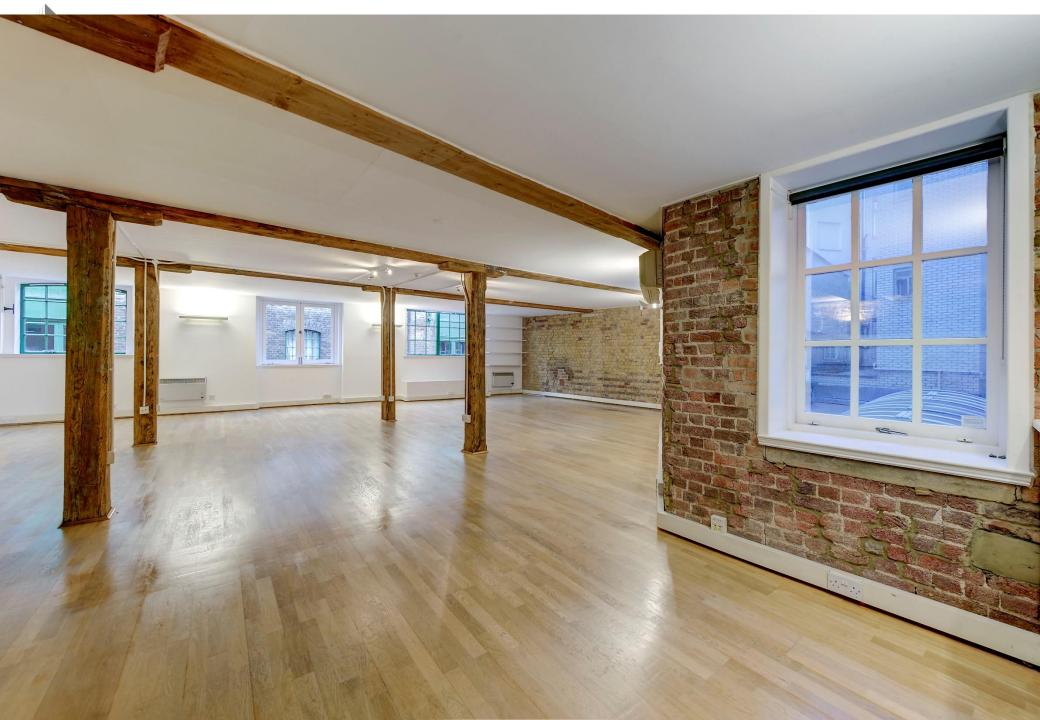

# Description

Forming part of a mixed use development, the office is accessed via a secure gated entrance and located on the first floor comprising a predominantly open plan office with the benefits of a private meeting room, new fitted kitchen and W.C facilities and shower.

## Description

Forming part of a mixed use development, the office is accessed via a secure gated entrance and located on the first floor.

The office is predominantly open plan to include a separate private office, kitchen and toilet facilities.

#### Office Specifications

- Wood flooring.
- Air-conditioning
- Electric Heaters
- Kitchen
- W.C facilities
- Private office
- On-site porter