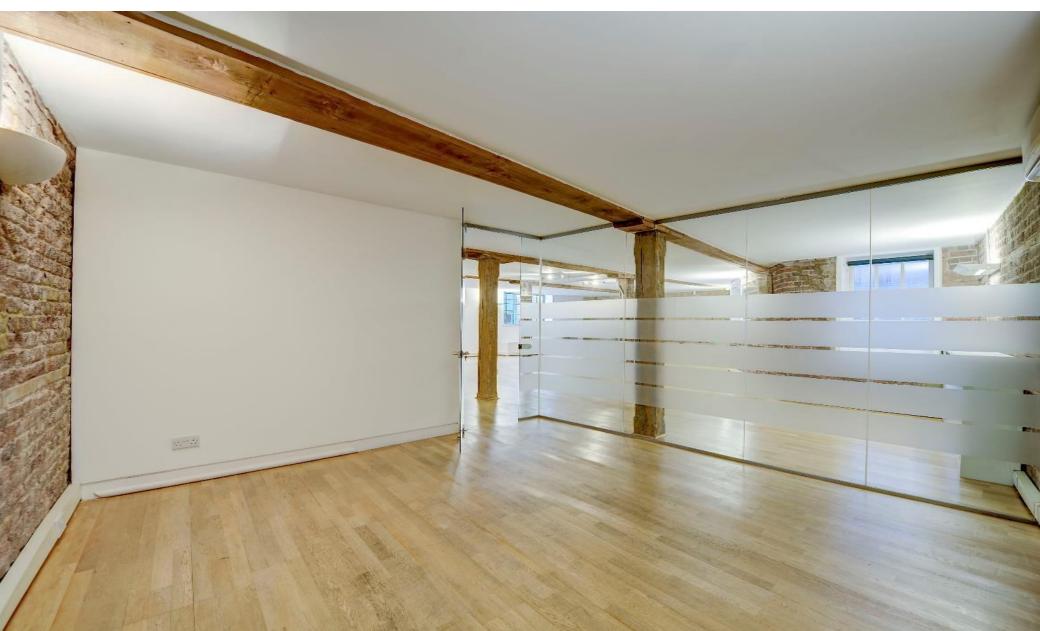

# Description

Forming part of a mixed use development, the office is accessed via a secure gated entrance and located on the first floor comprising a predominantly open plan office with the benefits of a private meeting room, new fitted kitchen and W.C facilities and shower.

## Description

Forming part of a mixed use development, the office is accessed via a secure gated entrance and located on the first floor.

The office is predominantly open plan to include a separate private office, kitchen and toilet facilities.

#### Office Specifications

- Wood flooring.
- Air-conditioning
- Electric Heaters
- Kitchen
- W.C facilities
- Private office
- On-site porter