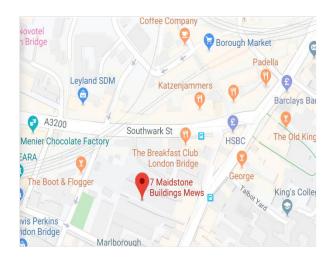

## Location

Maidstone Building Mews is located just off Borough High Street and within walking distance to London Bridge mainline and underground Stations. There are a host of amenities close by to include bar, restaurants and other independent retailers to include tourist attractions such as Borough Market, Tate Modern and The Shard.

#### Location

The property is located at the northern end of Borough High Street providing a host of amenities with Borough Market and other tourist attractions close by.

London Bridge mainline and underground station is approximately 2 minutes walk with Borough station (northern line) approximately 5 minutes away.